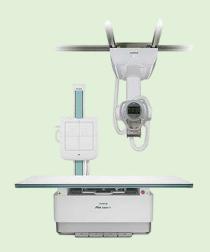

### BLOOD BANK: STORAGE AND TRANSPORT

FDR SMART X

High-End X-Ray System

**FDR D-Evo II** 

Flat Panel Detector

FCR PRIMA T2

Table-Top Digital Image Reader