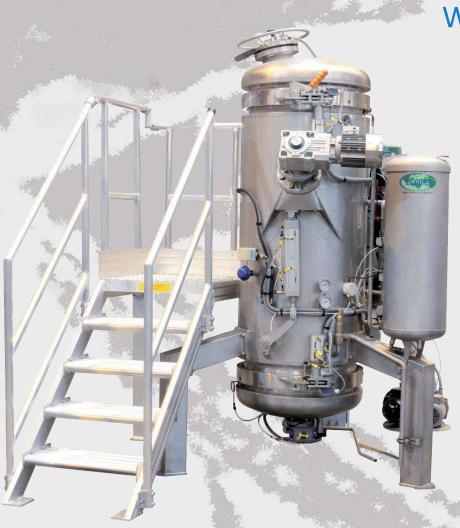

### PRE-SHREDDING AND STERILIZATION OF MEDICAL WASTE

Safety in One Step

### **ENGINEERED SOLUTION FOR HEALTHCARE AND THE ENVIRONMENT**

What is **Ecodas**?

- Is a precision machine of the highest quality
- Designed for medical waste treatment
- Works by shredding and sterilization