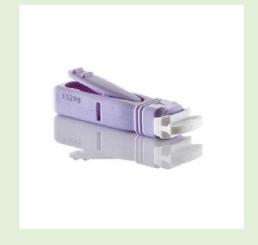

# BLOOD COLLECTION DEVICES

VACUETTE®

QUICKSHIELD

Needle Safety Tube Holder

**UNISTIK 3**Safety Lancet

Your partner for Innovative Pre-Analytical Specimen Collection Systems (TUBES) and Safety Solutions