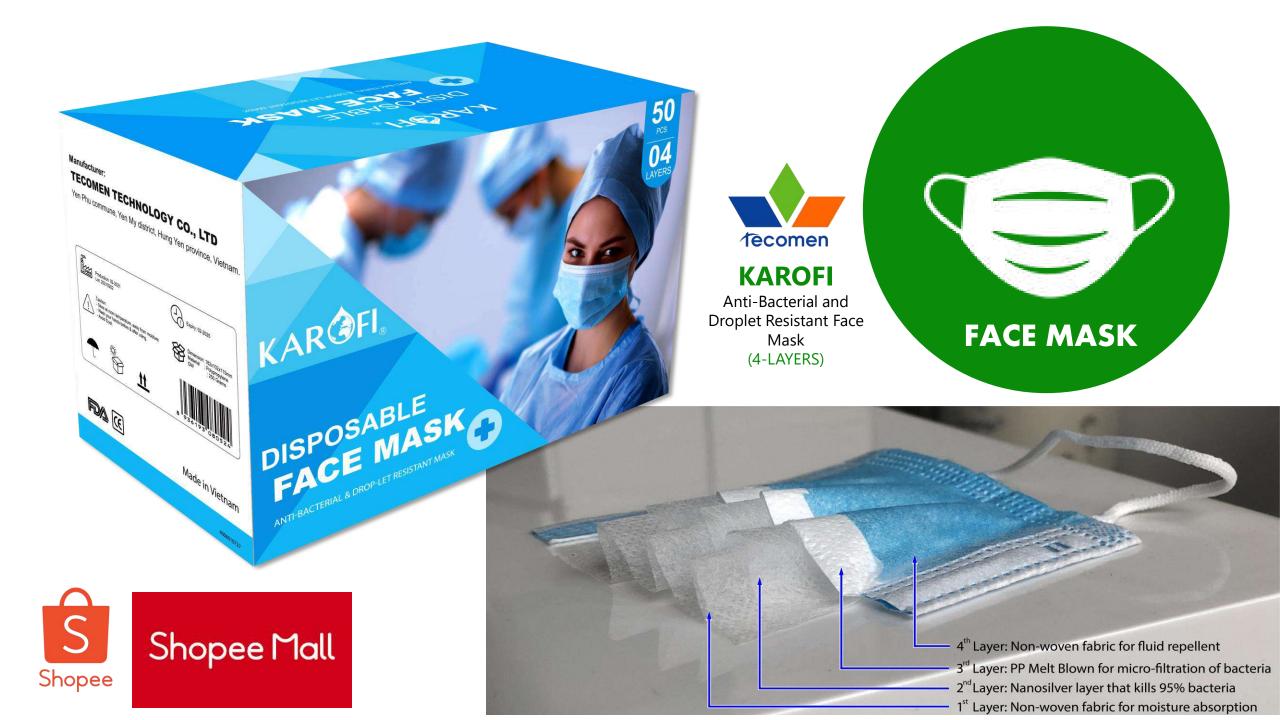

ites or hungi)





Textiles, band-aids, gloves, masks and others





Animal carcasses/
tissues and
unrecognizable human
specimens/ tissues

### Our Solution...

### PRE-SHREDDING AND STERILIZATION OF MEDICAL WASTE

Safety in One Step



### **ENGINEERED SOLUTION FOR HEALTHCARE AND THE ENVIRONMENT**



What is **Ecodas**?

- Is a precision machine of the highest quality
- Designed for medical waste treatment
- Works by shredding and sterilization

ECODAS Systems are designed & manufactured in accordance with the following norms:

- FDA CPR (Philippines)
- ASME (USA)
- TSSA (Canada)
- CE (European Directives)
- MHLW (Japan)
- GOSSTANDART (Russia)
- MLSE (China)
- MEXICO, Secretaria De Medio Ambiente Y
   Recursos Naturales



### REGULATED WASTE MANAGEMENT





































## ANTIMICROBIAL PRODUCTS



Shopee Mall



### **CLINELL UNIVERSAL WIPES**



- Multipurpose cleaning and disinfecting solution
- Effective in 10 seconds
- Kills at least 99.99% of bacteria and viruses
- Can be used on visibly dirty hands, unlike alcohol gels
- Ideal for moments when you don't have access to soap & water



### Antimicrobial Hand Wipes Range

The UK's number one antimicrobial wipes for cleaning and disinfecting hands. All the efficacy of soap and water, no need for the sink.

Ideal for improving patient hand cleanliness. With a dermatologicallytested formula, our Antimicrobial Hand Wipes are suitable for frequent use. Working within 10 seconds to kill 99.999% of pathogens, they reduce the risk of infection and help maintain healthy skin. Ideal for patient food trays.