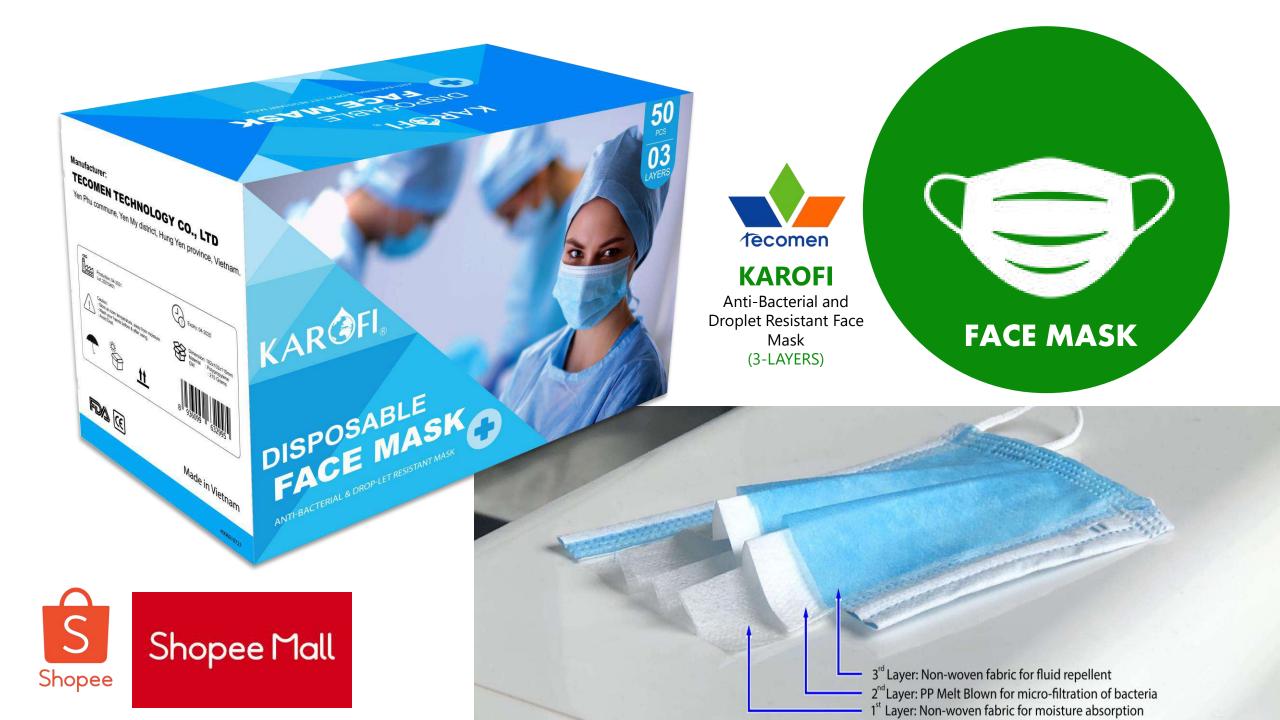

asites or hungi)





Textiles, band-aids, gloves, masks and others





Animal carcasses/
tissues and
unrecognizable human
specimens/ tissues

### Our Solution...

### PRE-SHREDDING AND STERILIZATION OF MEDICAL WASTE

Safety in One Step



### **ENGINEERED SOLUTION FOR HEALTHCARE AND THE ENVIRONMENT**



What is **Ecodas**?

- Is a precision machine of the highest quality
- Designed for medical waste treatment
- Works by shredding and sterilization

ECODAS Systems are designed & manufactured in accordance with the following norms:

- FDA CPR (Philippines)
- ASME (USA)
- TSSA (Canada)
- CE (European Directives)
- MHLW (Japan)
- GOSSTANDART (Russia)
- MLSE (China)
- MEXICO, Secretaria De Medio Ambiente Y
   Recursos Naturales



### REGULATED WASTE MANAGEMENT





































## ANTIMICROBIAL PRODUCTS



Shopee Mall



### **CLINELL UNIVERSAL WIPES**



- Multipurpose cleaning and disinfecting solution
- Effective in 10 seconds
- Kills at least 99.99% of bacteria and viruses
- Can be used on visibly dirty hands, unlike alcohol gels
- Ideal for moments when you don't have access to soap & water



### Antimicrobial Hand Wipes Range

The UK's number one antimicrobial wipes for cleaning and disinfecting hands. All the efficacy of soap and water, no need for the sink.

Ideal for improving patient hand cleanliness. With a dermatologicallytested formula, our Antimicrobial Hand Wipes are suitable for frequent use. Working within 10 seconds to kill 99.999% of pathogens, they reduce the risk of infection and help maintain healthy skin. Ideal for patient food trays