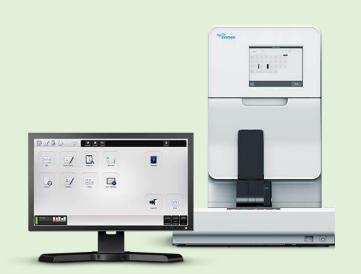

#### **URISCAN**

Urine Chemistry Semi-Automated Analyzer

**Pro** Optima 300 tests/hr 720 tests/hr

**UD-10**Urine Digital Imaging
Analyzer

UN-3500 Fully Automated Unine Analyzer Fully Automated Analyzer

UC-3500
Urine Chemistry
Fully Automated Analyzer