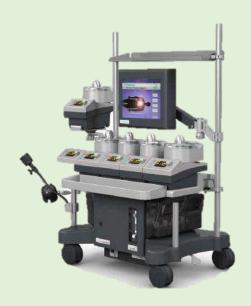

US

#### **Anesthesia Machine Workstation**

- Advanced technology
- Modular design
- Open architecture
- · Easy to use
- Patient safety features







#### **ASMA-1 USB**

For the home monitoring of asthma with electronic & hard copy reports



#### **PNEUMOTRAC**

For early detection of respiratory disease and integration with your institution network



#### **COPD-6 USB**

For COPD screening compatible with Vitalograph Reports software



#### **ALPHA TOUCH**

Simple touch screen **spirometer** with in-built printing and automatic PC connectivity.







#### **GASTAT-700 Series**

Automated Blood Gas Measurement































## CARDIOVASCULAR CARE



**H3**3 Channel ECG Machine



CM100B
12 Channel ECG Machine with
Alphanumeric Keyboard





## CARDIOVASCULAR CARE



## ADVANCED PERFUSION SYSTEM 1

Heart-Lung (Cardiopulmonary Bypass) Machine



#### **HEMOTHERM**

Blood Temperature Control Machine



#### **CDI 500**

Real-time Blood Monitoring System Continuously measures and calculate blood gas during cardiopulmonary bypass

































#### **SETPACK**

O.R. Dressing Materials

- Setpack® Toptex lite Laparotomy Swabs X-ray detectable
- Setpack® Gauze Swabs X-ray detectable
- Setpack® Gauze Balls X-ray detectable
- Setpack® Dissecting Swabs X-ray detectable







#### **SENTINEX**

O.R. Clothing

- Sentinex® Scrub Suits
- Sentinex® PRO Surgical Gowns
- Sentinex® Surgical face Masks
- Sentinex® Surgical Caps
- Sempermed® Surgical Gloves
- Examination Gloves
- Sentina® Protective Gowns







#### **RAUCODRAPE**

### Drape System