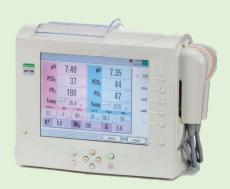

#### **CDI 500**

Real-time Blood Monitoring System Continuously measures and calculate blood gas during cardiopulmonary bypass