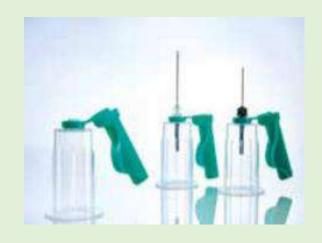

# BLOOD COLLECTION DEVICES

VACUETTE®

QUICKSHIELD

Needle Safety Tube Holder

**UNISTIK 3**Safety Lancet

Your partner for Innovative Pre-Analytical Specimen Collection Systems (TUBES) and Safety Solutions