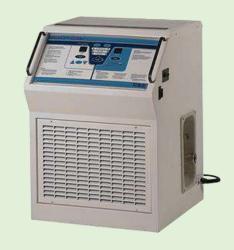

sign
- Open architecture
- · Easy to use
- Patient safety features







#### **ASMA-1 USB**

For the home monitoring of asthma with electronic & hard copy reports



#### **PNEUMOTRAC**

For early detection of respiratory disease and integration with your institution network



#### **COPD-6 USB**

For COPD screening compatible with Vitalograph Reports software



#### **ALPHA TOUCH**

Simple touch screen **spirometer** with in-built printing and automatic PC connectivity.







#### **GASTAT-700 Series**

Automated Blood Gas Measurement































## CARDIOVASCULAR CARE



**H3**3 Channel ECG Machine



CM100B
12 Channel ECG Machine with
Alphanumeric Keyboard





## CARDIOVASCULAR CARE



## ADVANCED PERFUSION SYSTEM 1

Heart-Lung (Cardiopulmonary Bypass) Machine



#### **HEMOTHERM**

Blood Temperature Control Machine



#### **CDI 500**

Real-time Blood Monitoring System Continuously measures and calculate blood gas during cardiopulmonary bypass

































#### **SETPACK**

O.R. Dressing Materials

- Setpack® Toptex lite Laparotomy Swabs X-ray detectable
- Setpack® Gauze Swabs X-ray detectable
- Setpack® Gauze Balls X-ray detectable
- Setpack® Dissecting Swabs X-ray detectable







#### **SENTINEX**

O.R. Clothing

- Sentinex® Scrub Suits
- Sentinex® PRO Surgical Gowns
- Sentinex® Surgical face Masks
- Sentinex® Surgical Caps
- Sempermed® Surgical Gloves
- Examination Gloves
- Sentina® Protective Gowns







#### **RAUCODRAPE**

### Drape System

 Large ranges of sets and individual products to surround the patient with st