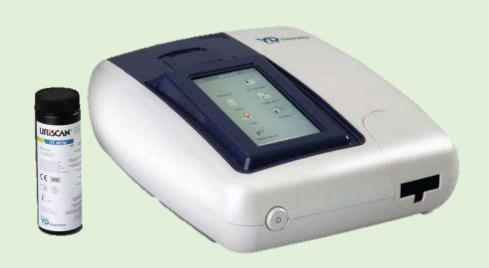

#### **URISCAN**

Urine Chemistry Semi-Automated Analyzer

**Pro** Optima 300 tests/hr 720 tests/hr

**UD-10**Urine Digital Imaging
Analyzer

UN-3500 Fully Automated Unine Analyzer Fully Automated Analyzer

UC-3500
Urine Chemistry
Fully Automated Analyzer