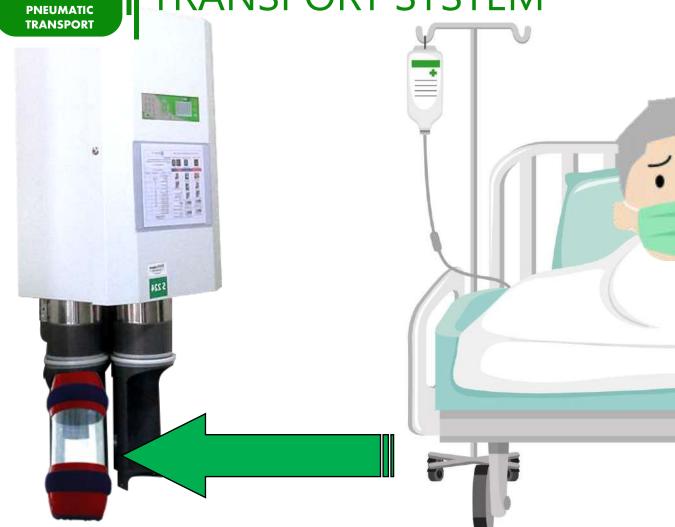

### **Suprasorb CNP Kits**

Tools for Negative Pressure Therapy at hand, sterile, and packed ready for use.

**LABORATORY INFORMATION SYSTEM (LIS)** 

> Air Tube Transport Systems 🔛

### PNEUMATIC TUBE TRANSPORT SYSTEM