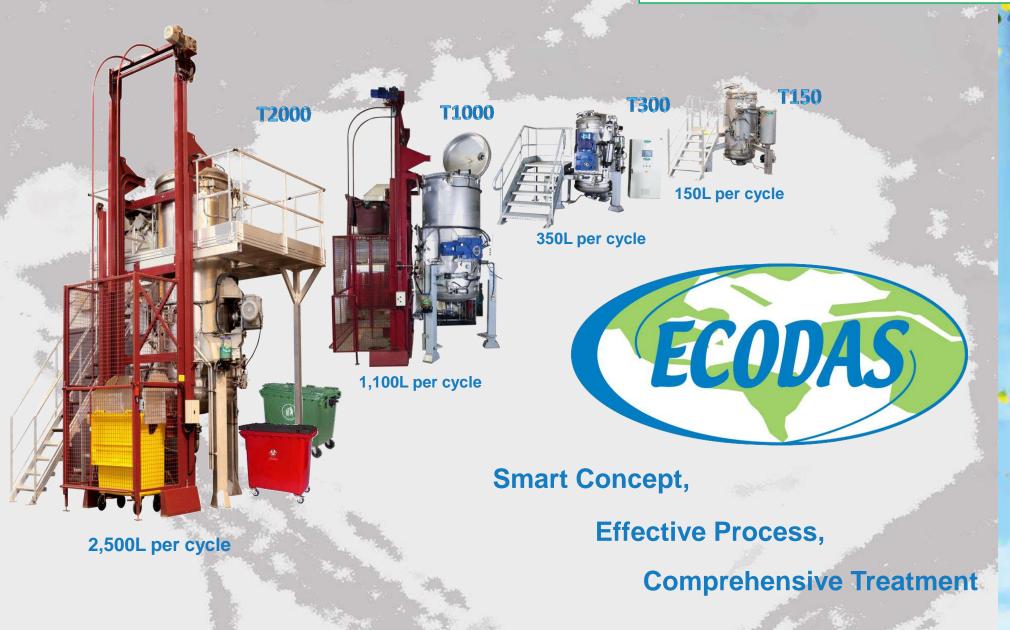

### PRE-SHREDDING AND STERILIZATION OF MEDICAL WASTE

Safety in One Step

### **ENGINEERED SOLUTION FOR HEALTHCARE AND THE ENVIRONMENT**

What is **Ecodas**?

- Is a precision machine of the highest quality
- Designed for medical waste treatment
- Works by shredding and sterilization

ECODAS Systems are designed & manufactured in accordance with the following norms:

- FDA CPR (Philippines)
- ASME (USA)
- TSSA (Canada)
- CE (European Directives)
- MHLW (Japan)
- GOSSTANDART (Russia)
- MLSE (China)
- MEXICO, Secretaria De Medio Ambiente Y
   Recursos Naturales