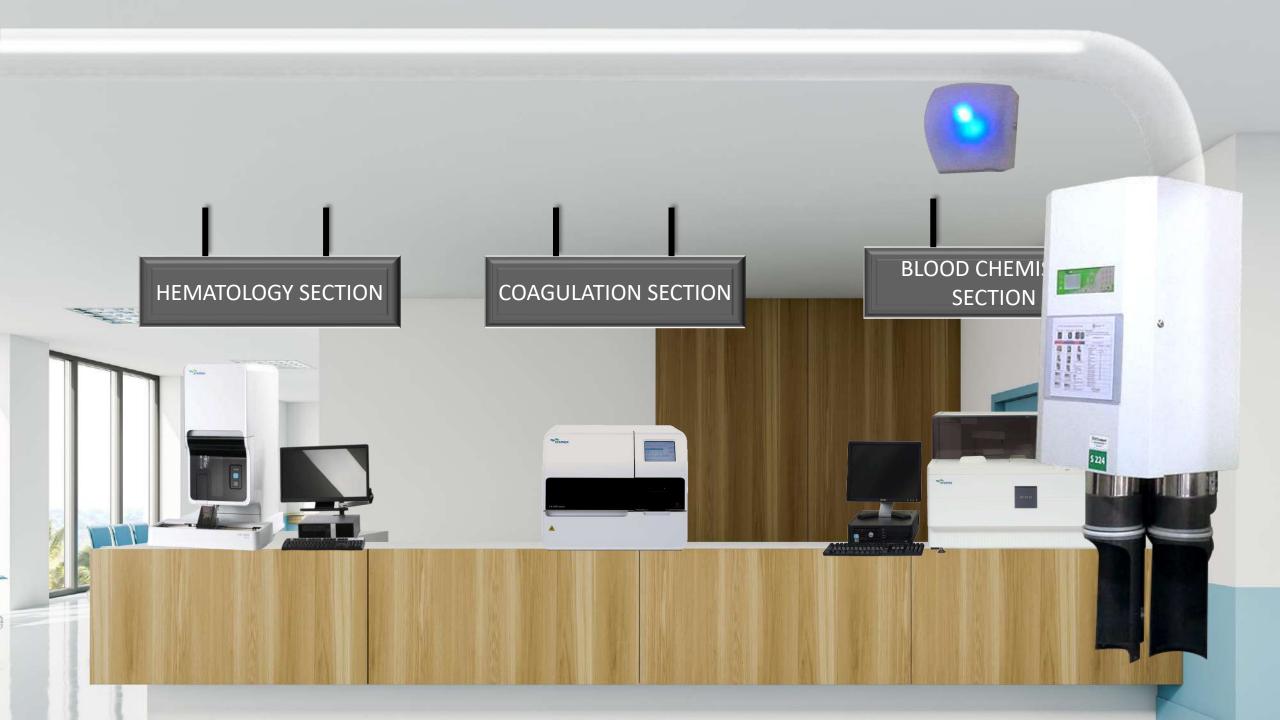

### **Suprasorb CNP Kits**

Tools for Negative Pressure Therapy at hand, sterile, and packed ready for use.

**LABORATORY INFORMATION SYSTEM (LIS)** 

> Air Tube Transport Systems 🔛

### PNEUMATIC TUBE TRANSPORT SYSTEM