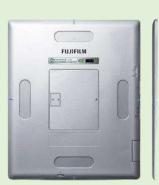

### BLOOD BANK: STORAGE AND TRANSPORT

FDR SMART X

High-End X-Ray System

**FDR D-Evo II** 

Flat Panel Detector

FCR PRIMA T2

Table-Top Digital Image Reader