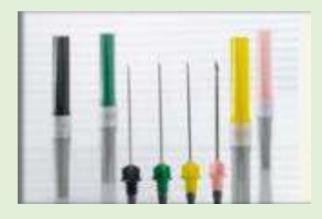

# BLOOD COLLECTION DEVICES

**MiniCollect** 

Micro Collection Tubes for Pediatrics and Geriatrics

**VACUETTE®** 

Evacuated Blood Collection Tubes

**VACUETTE®** VISIO PLUS

**Blood Collection Needles** 

Your partner for Innovative Pre-Analytical Specimen Collection Systems (TUBES) and Safety Solutions

# BLOOD COLLECTION DEVICES

VACUETTE®

QUICKSHIELD

Needle Safety Tube Holder

**UNISTIK 3**Safety Lancet

Your partner for Innovative Pre-Analytical Specimen Collection Systems (TUBES) and Safety Solutions