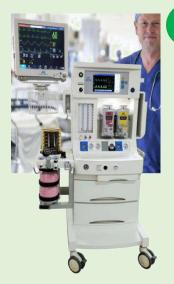

#### **Anesthesia Machine Workstation**

- Advanced technology
- Modular design
- Open architecture
- · Easy to use
- Patient safety features