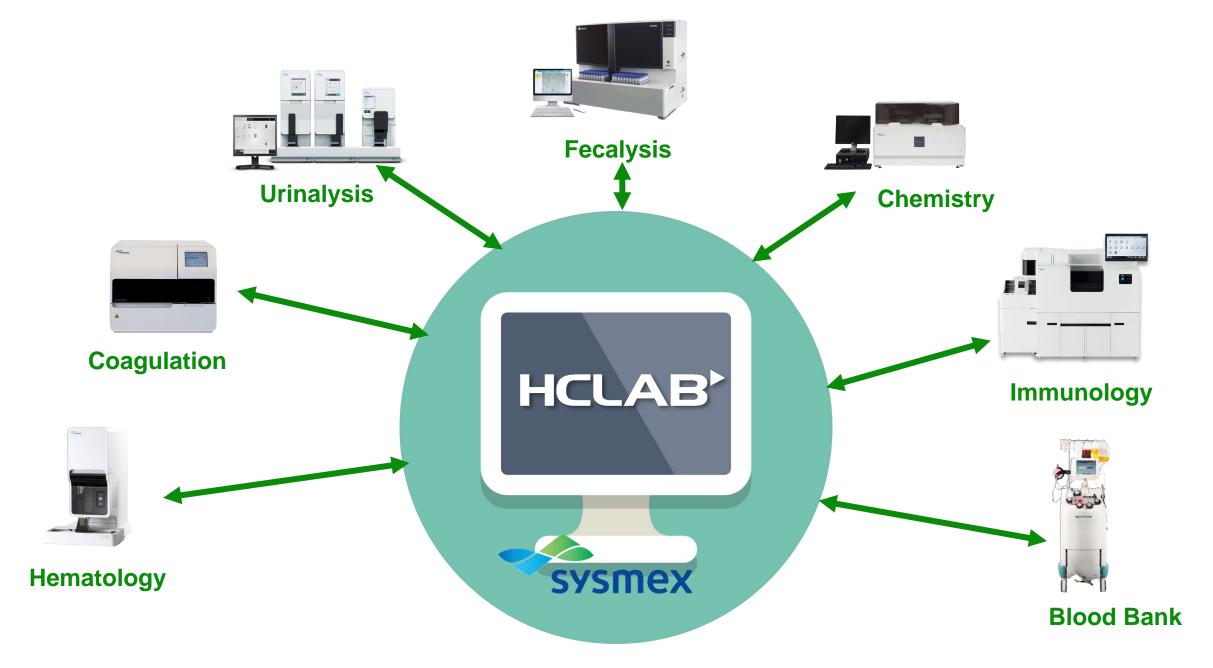

### **HEMATOLOGY**

**XP-100** 

3-Part Differential

**XN-330** 

6-Part Differential

XN-350

6-Part Differential

Body Fluid and Reticulocyte Analysis

XN-450

6-Part Differential

Body Fluid and Reticulocyte Analysis

Cap-Piercing

XN-550

6-Part Differential

Body Fluid and Reticulocyte Analysis

Batch-Testing (20 Samples)

XN-1000

6-Part Differential

Body Fluid and Reticulocyte Analysis

Batch-Testing (50 Samples)

## **BLOOD COAGULATION**

**CA-104** 

Semi-Automated

**CA-600** 

Fully Automated (60 Tests/Hr)

**CS-1600** 

Fully Automated (120 Tests/Hr)

**CS-2500** 

Fully Automated (180 Tests/Hr)

#### **URISCAN**

Urine Chemistry Semi-Automated Analyzer

**Pro** Optima 300 tests/hr 720 tests/hr

**UD-10**Urine Digital Imaging
Analyzer

UN-3500 Fully Automated Unine Analyzer Fully Automated Analyzer

UC-3500
Urine Chemistry
Fully Automated Analyzer

**FA-160**Fully Automated Digital Feces Analyzer

## **BLOOD CHEMISTRY**

NX-700 Dry Chemistry Analyzer (1 Sample)

FDC-7000 Dry Chemistry Analyzer (5 Samples)

## **BLOOD CHEMISTRY**

**BX-3010**Wet Chemistry Analyzer
404 Tests/Hr

**BM-6010**Wet Chemistry Analyzer 1,200 Tests/Hr

### IMMUNOLOGY & SEROLOGY

Hepatitis B Profile, Tumor Markers and Thyroid Markers