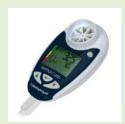

#### **COPD-6 USB**

For COPD screening compatible with Vitalograph Reports software