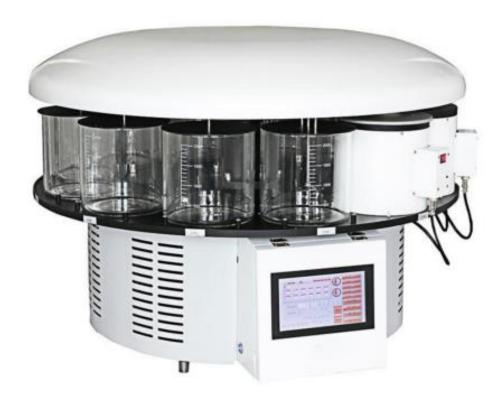

#### **Specifications:**

- 1. Carousel type with 12 stations, 10 reagent container, 2 wax paraffin container
- 2. Option: two basket loading, 3 wax baths
- 3. Capacity: 2.3L for reagent container, 1.8 L for wax paraffin container
- 4. Temperature of wax container: range: 45-85
- 5. Tissue baskets made of metal with varying capacities of up to 100 cassettes
- 6. Tissue baskets stirring 1 minute interval every 4 minutes inside of container
- 7. Battery backup 4 hours
- 8. Ergonomic control panel with foil- protected keyboard and LCD
- 9. Infiltration time separately programmable for each station
- 10. Easy editing and changing of programs even during a processing run
- 11. Programmable infiltration time: 99h 59 mins per station, delayed start, 99 days, 99hours, 59 mins
- 12. Programs Number: 8, selectable
- 13. Vacuum device pressure: max 0.05 Mpa (approx. 0.5 bar)
- 14. Standard tissue baskets: Size: Ø 120x100mm
- 15. Number: 1 (2 optinal), Capacity: max 100 cassettes
- 16. Net weight: 80kg
- 17. Instrument dimension: Ø 780mm X height: 570mm-690mm
- 18. Nominal voltage: 220V-240V Nominal frequency: 60 Hz
- 19. Power: 800W