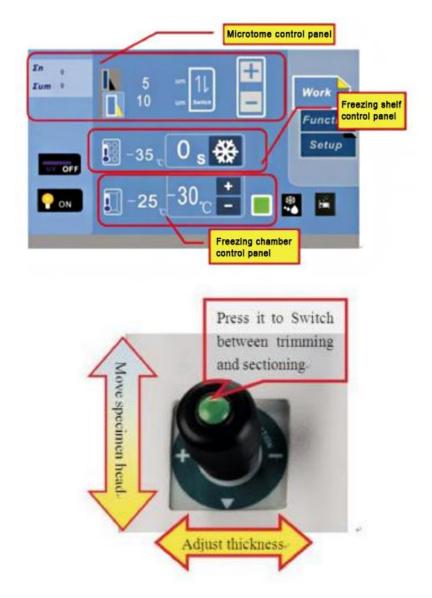

## **Features:**

- 1. Modular control system:
- Defrost automatically/manually;
- Hibernation automatically/ manually, wake up in 15 minutes;
- UV sterilization;
- Semi-conductor refrigerant;
- Slice number and thickness calculation;
- 2 movement speeds of specimen clamp.

## **Appearance:**

One-time injected model cover;

Anti-fog heating glass design;

Chromatic liquid crystal touch screen.

### Setting range of section thickness: 0 um- 100um

| Setting value range | Move step |
|---------------------|-----------|
| 0 um - 10 um        | 1 um      |
| 10 um - 20 um       | 2 um      |
| 20 um - 50 um       | 5 um      |
| 50 um - 100 um      | 10 um     |