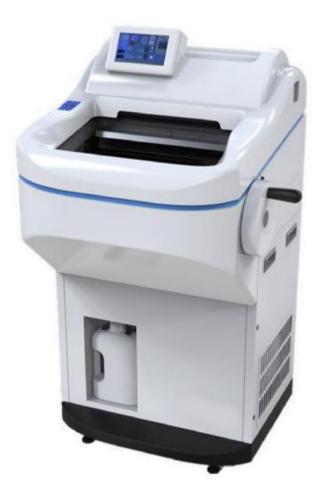

# **TAMBE Semi-Automatic Cryostat Microtome**

## **Appearance:**

One-time injected model cover;

Anti-fog heating glass design;

Chromatic liquid crystal touch screen.